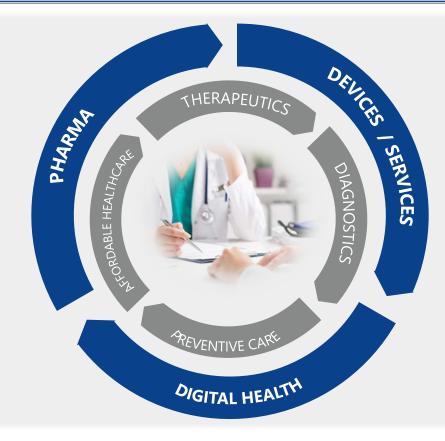

#### **INNOGEST IN HEALTHCARE: A DIFFERENT APPROACH** FOLLOW THE PATIENT THROUGHOUT ITS JOURNEY

#### WE START FROM THE SINGLE UNMET MEDICAL NEEDS

(diabetes, heart failure...), and then we identify the best solutions or set of solutions