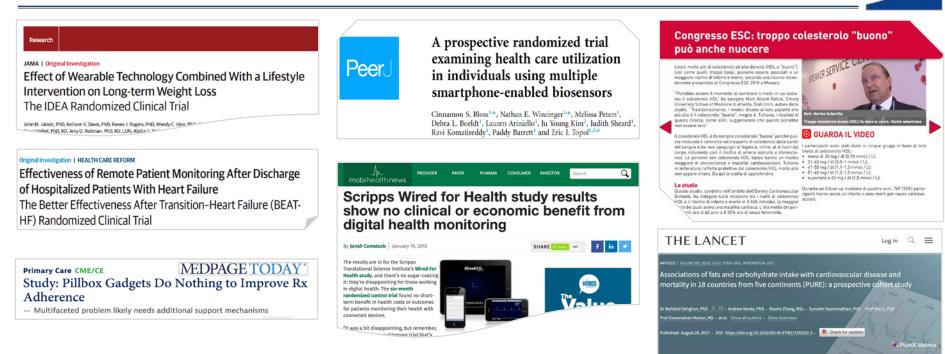

#### HEALTH TECHNOLOGY: REAL IMPACT?

#### NO CLINICAL BENEFIT

Summary

Background

The relationship between macronutrients and cardiovascular disease

controversial. Most available data are from European and an nutrition excess is more likely, so their applicable

Total fat and types of fat were not associated with cardiovascular disease, myocardial infarction, or cardiovascular disease mortality

18