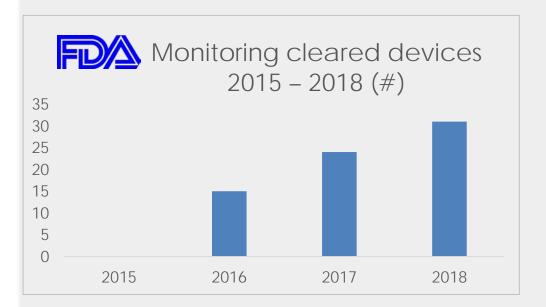

#### **SMART REGULATORS** ARE FRIENDS (NOT ENEMIES)

2016: change in FDA regulation to speed patient access to new medical devices and evolution in technology

In last 3 years significant increase in number of digital health monitoring devices approved by FDA